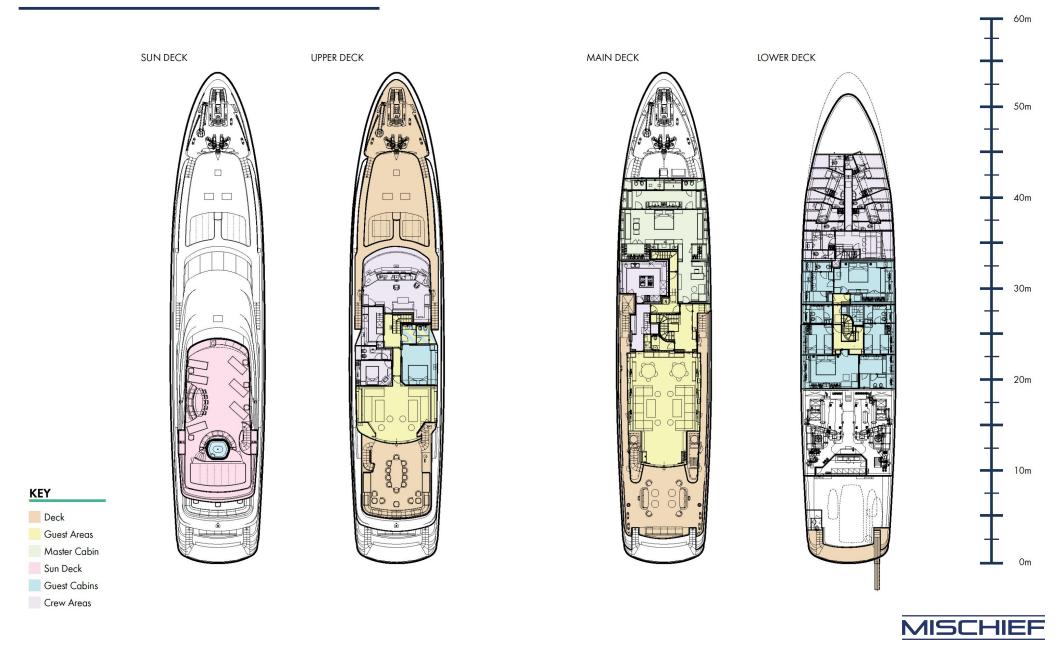

# **GENERAL ARRANGEMENT**

### **DESCRIPTION**

Mischief is a striking looking yacht, with racy lines enhanced by her blue hull and white boot stripe. Her interiors are just as special – the dramatic use of white reflective surfaces accented with blues and blacks gives her a real sense of identity. Large photographs of stars of the screen, music and fashion add to the relaxed, fun feel. The spaces are fashion-forward rather than formal, inviting relaxation and enjoyment. The main salon features a large marble bar, with backlit mirrored wine and glass racks – a theme found in two further wine stores within the cabin. The upper deck sky lounge is yet another bright white space, with curving glass days inviting you out to the dining and eating areas on the aft deck. One of the VIP cabins also enjoys this vantage point. The master suite lies forward on the main deck, with two further large doubles and smaller twins on the

lower deck. These twin rooms would be great for children – and with all the entertainments on offer they'll barely spend any time in their cabins - or get up to mischief!

An inflatable slide lets you slip off the bows, then you can try to climb back up via the over-water climbing wall. Or take to the floating pontoons from the stern where you can relax on loungers right on the water, take out a jet ski, seabob or paddle board – or simply let the crew tow you around on an inflatable...