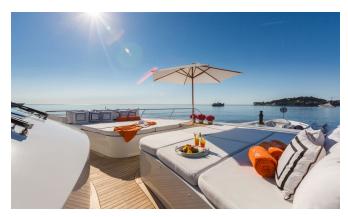

## **EXTERIOR SHOTS**

lower deck. These twin rooms would be great for children – and with all the entertainments on offer they'll barely spend any time in their cabins - or get up to mischief!

An inflatable slide lets you slip off the bows, then you can try to climb back up via the over-water climbing wall. Or take to the floating pontoons from the stern where you can relax on loungers right on the water, take out a jet ski, seabob or paddle board – or simply let the crew tow you around on an inflatable...

# THE VERY LATEST WATERTOYS

"