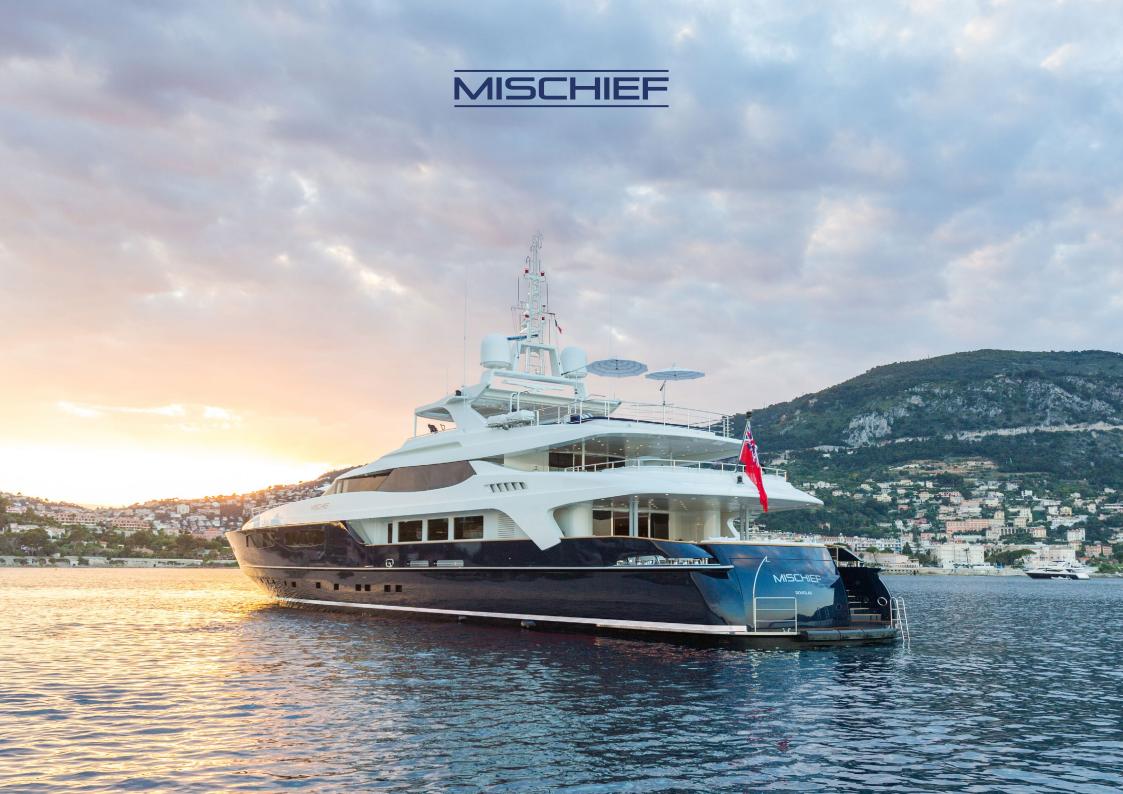

### **DESCRIPTION**

Mischief is a striking looking yacht, with racy lines enhanced by her blue hull and white boot stripe. Her interiors are just as special – the dramatic use of white reflective surfaces accented with blues and blacks gives her a real sense of identity. Large photographs of stars of the screen, music and fashion add to the relaxed, fun feel. The spaces are fashion-forward rather than formal, inviting relaxation and enjoyment. The main salon features a large marble bar, with backlit mirrored wine and glass racks – a theme found in two further wine stores within the cabin. The upper deck sky lounge is yet another bright white space, with curving glass days inviting you out to the dining and eating areas on the aft deck. One of the VIP cabins also enjoys this vantage point. The master suite lies forward on the main deck, with two further large doubles and smaller twins on the

# MISCHIEF IS A BRIGHT, LIGHT AND STYLISH SUPERYACHT WITH A CHEEKY YET SOPHISTICATED AMBIENCE.

77