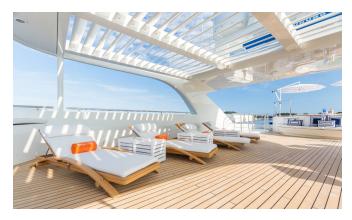

nd smaller twins on the

lower deck. These twin rooms would be great for children – and with all the entertainments on offer they'll barely spend any time in their cabins - or get up to mischief!

An inflatable slide lets you slip off the bows, then you can try to climb back up via the over-water climbing wall. Or take to the floating pontoons from the stern where you can relax on loungers right on the water, take out a jet ski, seabob or paddle board – or simply let the crew tow you around on an inflatable...

Mischief is a bright, lively yacht ideal for a family charter, or a fun time for friend



























# MISCHIEF IS A BRIGHT, LIGHT AND STYLISH SUPERYACHT WITH A CHEEKY YET SOPHISTICATED AMBIENCE.

77



























# THE VERY LATEST WATERTOYS

"

















# **GENERAL ARRANGEMENT**



# **SPECIFICATIONS**

 LENGTH
 54m / 177ft

 BEAM
 10.2m / 33ft

 DRAFT
 2.9m / 9.8ft

GROSS TONNAGE 700
GUESTS 12
CABINS 6

CONFIGURATION 1 Master Suite, 1 VIP Suite 2 Double Suites, 2 Twin Suites

CREW 13
BUILDER Baglietto

EXTERIOR DESIGN Francesco Paszkowski

INTERIOR DESIGN
NAVAL ARCHITECT
YEAR
REFIT
Blainey North
Baglietto
2006
2018

HULL Steel + Aluminium

**ENGINES** 2 x Caterpillar 2,650hp

CRUISING/MAX SPEED 14/17 Knots FUEL CONSUMPTION 90,000 Litres

## **TENDERS & EQUIPMENT**

#### **TENDERS**

1x Castoldi 7m let Tender

#### **WATERSPORTS**

2 x 260 GTX seadoo Jet Ski (New 2016)

2 x Seabobs

4 x Paddle Boards

1 x letlev

4 x Inflatable rafts make up water sports area off the stern,

with Sun lounges

Multiple inflatable towable toys Wakeboa