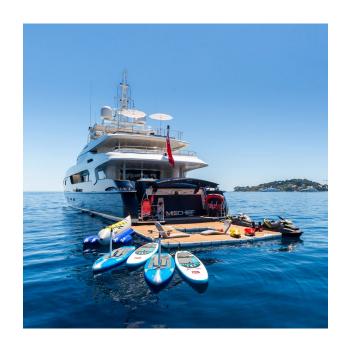

# THE VERY LATEST WATERTOYS

"

#### **WATERSPORTS**

2 x 260 GTX seadoo Jet Ski (New 2016)

2 x Seabobs

4 x Paddle Boards

1 x letlev

4 x Inflatable rafts make up water sports area off the stern,

with Sun lounges

Multiple inflatable towable toys Wakeboards and Waterskis

Knee-board

Extensive Fishing equipment Multiple Masks and Snorkels Climbing Wall and Slide