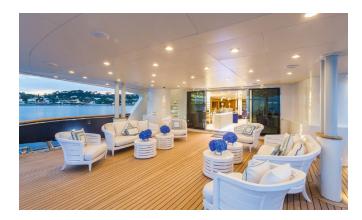

### **DESCRIPTION**

Mischief is a striking looking yacht, with racy lines enhanced by her blue hull and white boot stripe. Her interiors are just as special – the dramatic use of white reflective surfaces accented with blues and blacks gives her a real sense of identity. Large photographs of stars of the screen, music and fashion add to the relaxed, fun feel. The spaces are fashion-forward rather than formal, inviting relaxation and enjoyment. The main salon features a large marble bar, with backlit mirrored wine and glass racks – a theme found in two further wine stores within the cabin. The upper deck sky lounge is yet another bright white space, with curving glass days inviting you out to the dining and eating areas on the aft deck. One of the VIP cabins also enjoys this vantage point. The master suite lies forward on the main deck, with two further large doubles and smaller twins on the

lower deck. These twin rooms would be great for children – and with all the entertainments on offer they'll barely spend any time in their cabins - or get up to mischief!

An inflatable slide lets you slip off the bows, then you can try to climb back up via the over-water climbing wall. Or take to the floating pontoons from the stern where you can relax on loungers right on the water, take out a jet ski, seabob or paddle board – or simply let the crew tow you around on an inflatable...