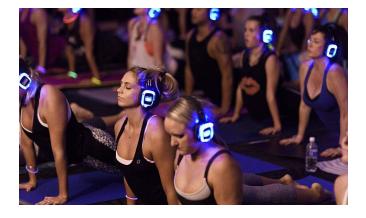

### **ENTERTAINMENT**

Apple TV

iPod docking systems with speaker connecting all decks

Xbox

Huge movie server - available on all TVs, and in all guest cabins

85-inch mirrored entertainment screens

Silent Disco – 30 silent disco headsets