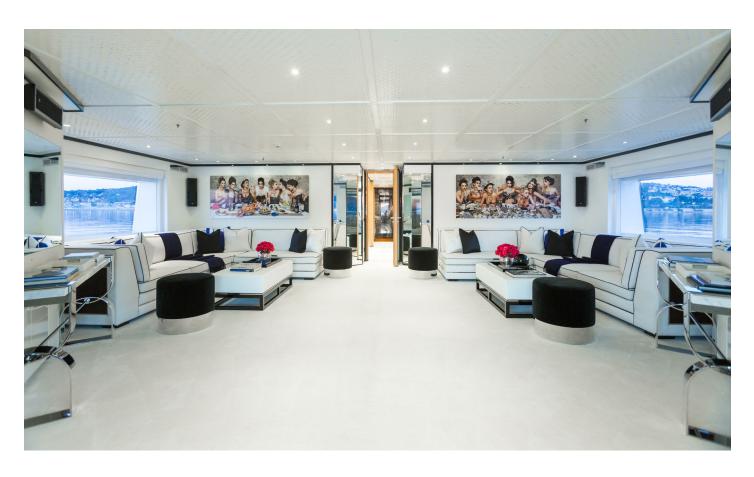

### **DESCRIPTION**

Mischief is a striking looking yacht, with racy lines enhanced by her blue hull and white boot stripe. Her interiors are just as special – the dramatic use of white reflective surfaces accented with blues and blacks gives her a real sense of identity. Large photographs of stars of the screen, music and fashion add to the relaxed, fun feel. The spaces are fashion-forward rather than formal, inviting relaxation and enjoyment. The main salon features a large marble bar, with backlit mirrored wine and glass racks – a theme found in two further wine stores within the cabin. The upper deck sky lounge is yet another bright white space, with curving glass days inviting you out to the dining and eating areas on the aft deck. One of the VIP cabins also enjoys this vantage point. The master suite lies forward on the main deck, with two further large doubles and smaller twins on the