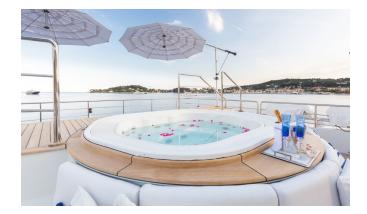

es and smaller twins on the

lower deck. These twin rooms would be great for children – and with all the entertainments on offer they'll barely spend any time in their cabins - or get up to mischief!

An inflatable slide lets you slip off the bows, then you can try to climb back up via the over-water climbing wall. Or take to the floating pontoons from the stern where you can relax on loungers right on the water, take out a jet ski, seabob or paddle board – or simply let the crew tow you around on an inflatable...

Mischief is a bright, lively yacht ideal for a family charter, or a fun time for friend



























# MISCHIEF IS A BRIGHT, LIGHT AND STYLISH SUPERYACHT WITH A CHEEKY YET SOPHISTICATED AMBIENCE.

77



























# THE VERY LATEST WATERTOYS

"

















# **GENERAL ARRANGEMENT**



# **SPECIFICATIONS**

 LENGTH
 54m / 177ft

 BEAM
 10.2m / 33ft

 DRAFT
 2.9m / 9.8ft

GROSS TONNAGE 700
GUESTS 12
CABINS 6

CONFIGURATION 1 Master Suite, 1 VIP Suite 2 Double Suites, 2 Twin Suites

CREW 13
BUILDER Baglietto

EXTERIOR DESIGN Francesco Paszkowski

INTERIOR DESIGN
NAVAL ARCHITECT
YEAR
REFIT
Blainey North
Baglietto
2006
2018

HULL Steel + Aluminium

**ENGINES** 2 x Caterpillar 2,650hp

CRUISING/MAX SPEED 14/17 Knots FUEL CONSUMPTION 90,000 Litres

## **TENDERS & EQUIPMENT**

#### **TENDERS**

1x Castoldi 7m let Tender

#### **WATERSPORTS**

2 x 260 GTX seadoo Jet Ski (New 2016)

2 x Seabobs

4 x Paddle Boards

1 x letlev

4 x Inflatable rafts make up water sports area off the stern,

with Sun lounges

Multiple inflatable towable toys Wak