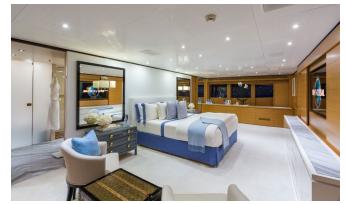

### **DESCRIPTION**

Mischief is a striking looking yacht, with racy lines enhanced by her blue hull and white boot stripe. Her interiors are just as special – the dramatic use of white reflective surfaces accented with blues and blacks gives her a real sense of identity. Large photographs of stars of the screen, music and fashion add to the relaxed, fun feel. The spaces are fashion-forward rather than formal, inviting relaxation and enjoyment. The main salon features a large marble bar, with backlit mirrored wine and glass racks – a theme found in two further wine stores within the cabin. The upper deck sky lounge is yet another bright white space, with curving glass days inviting you out to the dining and eating areas on the aft deck. One of the VIP cabins also enjoys this vantage point. The master suite lies forward on the main deck, with two further large doubles and smaller twins on the

lower deck. These twin rooms would be great for children – and with all the entertainments on offer they'll barely spend any time in their cabins - or get up to mischief!

An inflatable slide lets you slip off the bows, then you can try to climb back up via the over-water climbing wall. Or take to the floating pontoons from the stern where you can relax on loungers right on the water, take out a jet ski, seabob or paddle board – or simply let the crew tow you around on an inflatable...