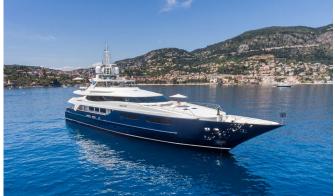

## **EXTERIOR SHOTS**

### **DESCRIPTION**

Mischief is a striking looking yacht, with racy lines enhanced by her blue hull and white boot stripe. Her interiors are just as special – the dramatic use of white reflective surfaces accented with blues and blacks gives her a real sense of identity. Large photographs of stars of the screen, music and fashion add to the relaxed, fun feel. The spaces are fashion-forward rather than formal, inviting relaxation and enjoyment. The main salon features a large marble bar, with backlit mirrored wine and glass racks – a theme found in two further wine stores within the cabin. The upper deck sky lounge is yet another bright white space, with curving glass days inviting you out to the dining and eating areas on the aft deck. One of the VIP cabins also enjoys this vantage point. The master suite lies forward on the main deck, with two further large doubles and smaller twins on the