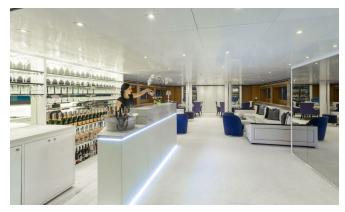

### **DESCRIPTION**

Mischief is a striking looking yacht, with racy lines enhanced by her blue hull and white boot stripe. Her interiors are just as special – the dramatic use of white reflective surfaces accented with blues and blacks gives her a real sense of identity. Large photographs of stars of the screen, music and fashion add to the relaxed, fun feel. The spaces are fashion-forward rather than formal, inviting relaxation and enjoyment. The main salon features a large marble bar, with backlit mirrored wine and glass racks – a theme found in two further wine stores within the cabin. The upper deck sky lounge is yet another bright white space, with curving glass days inviting you out to the dining and eating areas on the aft deck. One of the VIP cabins also enjoys this vantage point. The master suite lies forward on the main deck, with two further large doubles and smaller twins on the