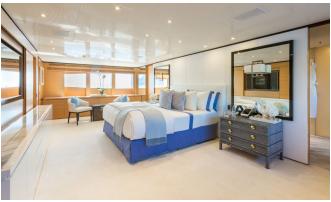

### **DESCRIPTION**

Mischief is a striking looking yacht, with racy lines enhanced by her blue hull and white boot stripe. Her interiors are just as special – the dramatic use of white reflective surfaces accented with blues and blacks gives her a real sense of identity. Large photographs of stars of the screen, music and fashion add to the relaxed, fun feel. The spaces are fashion-forward rather than formal, inviting relaxation and enjoyment. The main salon features a large marble bar, with backlit mirrored wine and glass racks – a theme found in two further wine stores within the cabin. The upper deck sky lounge is yet another bright white space, with curving glass days inviting you out to the dining and eating areas on the aft deck. One of the VIP cabins also enjoys this vantage point. The master suite lies forward on the main deck, with two further large doubles and smaller twins on the

lower deck. These twin rooms would be great for children – and with all the entertainments on offer they'll barely spend any time in their cabins - or get up to mischief!

An inflatable slide lets you slip off the bows, then you can try to climb back up via the over-water climbing wall. Or take to the floating pontoons from the stern where you can relax on loungers right on the water, take out a jet ski, seabob or paddle board – or simply let the crew tow you around on an inflatable...