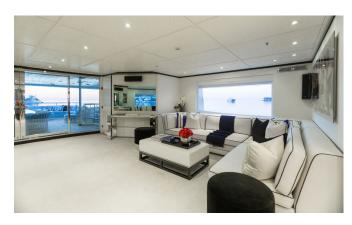

## **EXTERIOR SHOTS**

### **DESCRIPTION**

Mischief is a striking looking yacht, with racy lines enhanced by her blue hull and white boot stripe. Her interiors are just as special – the dramatic use of white reflective surfaces accented with blues and blacks gives her a real sense of identity. Large photographs of stars of the screen, music and fashion add to the relaxed, fun feel. The spaces are fashion-forward rather than formal, inviting relaxation and enjoyment. The main salon features a large marble bar, with backlit mirrored wine and glass racks – a theme found in two further wine stores within the cabin. The upper deck sky lounge is yet another bright white space, with curving glass days inviting you out to the dining and eating areas on the aft deck. One of the VIP cabins also enjoys this vantage point. The master suite lies forward on the main deck, with two further large doubles and smaller twins on the