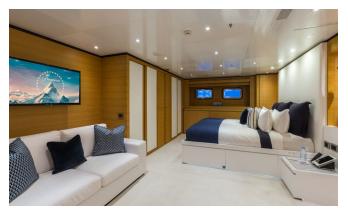

### **DESCRIPTION**

Mischief is a striking looking yacht, with racy lines enhanced by her blue hull and white boot stripe. Her interiors are just as special – the dramatic use of white reflective surfaces accented with blues and blacks gives her a real sense of identity. Large photographs of stars of the screen, music and fashion add to the relaxed, fun feel. The spaces are fashion-forward rather than formal, inviting relaxation and enjoyment. The main salon features a large marble bar, with backlit mirrored wine and glass racks – a theme found in two further wine stores within the cabin. The upper deck sky lounge is yet another bright white space, with curving glass days inviting you out to the dining and eating areas on the aft deck. One of the VIP cabins also enjoys this vantage point. The master suite lies forward on the main deck, with two further large doubles and smaller twins on the

lower deck. These twin rooms would be great for children – and with all the entertainments on offer they'll barely spend any time in their cabins - or get up to mischief!

An inflatable slide lets you slip off the bows, then you can try to climb back up via the over-water climbing wall. Or take to the floating pontoons from the stern where you can relax on loungers right on the water, take out a jet ski, seabob or paddle board – or simply let the crew tow you around on an inflatable...