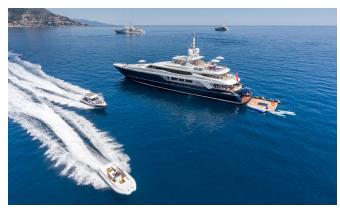

the dining and eating areas on the aft deck. One of the VIP cabins also enjoys this vantage point. The master suite lies forward on the main deck, with two further large doubles and smaller twins on the

lower deck. These twin rooms would be great for children – and with all the entertainments on offer they'll barely spend any time in their cabins - or get up to mischief!

An inflatable slide lets you slip off the bows, then you can try to climb back up via the over-water climbing wall. Or take to the floating pontoons from the stern where you can relax on loungers right on the water, take out a jet ski, seabob or paddle board – or simply let the crew tow you around on an inflatable...

Mischief is a bright, lively yacht ideal for a family charter, or a fun time for friend



























# MISCHIEF IS A BRIGHT, LIGHT AND STYLISH SUPERYACHT WITH A CHEEKY YET SOPHISTICATED AMBIENCE.

77



























# THE VERY LATEST WATERTOYS

"

















# **GENERAL ARRANGEMENT**



# **SPECIFICATIONS**

 LENGTH
 54m / 177ft

 BEAM
 10.2m / 33ft

 DRAFT
 2.9m / 9.8ft

GROSS TONNAGE 700
GUESTS 12
CABINS 6

CONFIGURATION 1 Master Suite, 1 VIP Suite 2 Double Suites, 2 Twin Suites

CREW 13
BUILDER Baglietto

EXTERIOR DESIGN Francesco Paszkowski

INTERIOR DESIGN
NAVAL ARCHITECT
YEAR
REFIT
Blainey North
Baglietto
2006
2018

HULL Steel + Aluminium

**ENGINES** 2 x Caterpillar 2,650hp

CRUISING/MAX SPEED 14/17 Knots FUEL CONSUMPTION 90,000 Litres

## **TENDERS & EQUIPMENT**

#### **TENDERS**

1x Castoldi 7m let Tender

#### **WATERSPORTS**

2 x 260 GTX seadoo Jet S