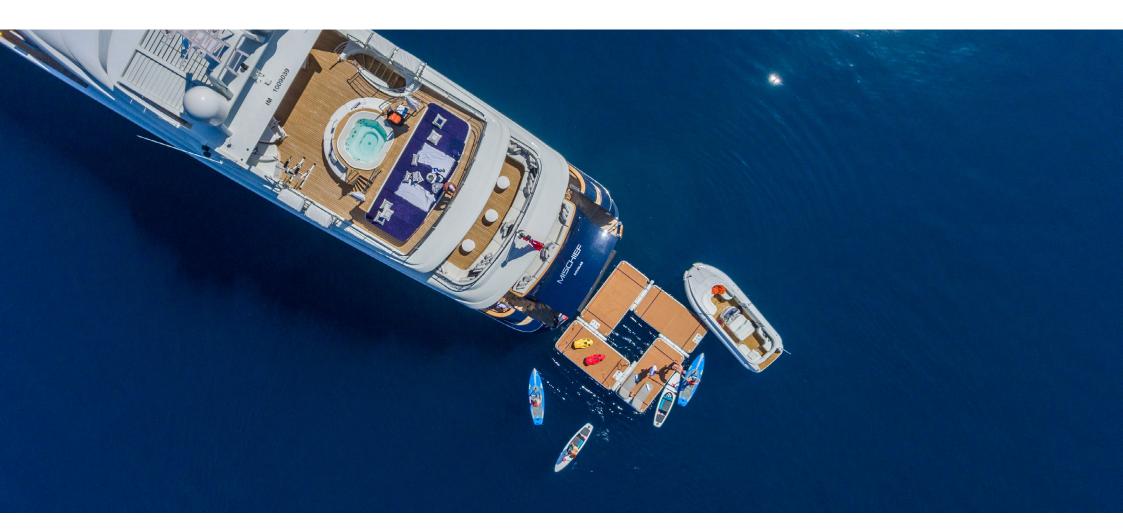

lower deck. These twin rooms would be great for children – and with all the entertainments on offer they'll barely spend any time in their cabins - or get up to mischief!

An inflatable slide lets you slip off the bows, then you can try to climb back up via the over-water climbing wall. Or take to the floating pontoons from the stern where you can relax on loungers right on the water, take out a jet ski, seabob or paddle board – or simply let the crew tow you around on an inflatable...

# THE VERY LATEST WATERTOYS

"

#### **WATERSPORTS**

2 x 260 GTX seadoo Jet Ski (New 2016)

2 x Seabobs

4 x Paddle Boards

1 x letlev

4 x Inflatable rafts make up water sports area off the stern,

with Sun lounges

Multiple inflatable towable toys Wakeboards and Waterskis

Knee-board

Extensive Fishing equipment Multiple Masks and Snorkels Climbing Wall and Slide