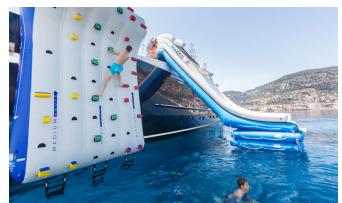

lower deck. These twin rooms would be great for children – and with all the entertainments on offer they'll barely spend any time in their cabins - or get up to mischief!

An inflatable slide lets you slip off the bows, then you can try to climb back up via the over-water climbing wall. Or take to the floating pontoons from the stern where you can relax on loungers right on the water, take out a jet ski, seabob or paddle board – or simply let the crew tow you around on an inflatable...

# THE VERY LATEST WATERTOYS

"

Knee-board

Extensive Fishing equipment Multiple Masks and Snorkels Climbing Wall and Slide