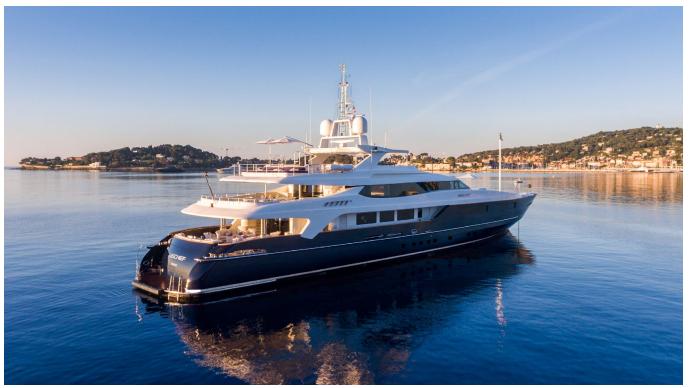

## **EXTERIOR SHOTS**

### **DESCRIPTION**

Mischief is a striking looking yacht, with racy lines enhanced by her blue hull and white boot stripe. Her interiors are just as special – the dramatic use of white reflective surfaces accented with blues and blacks gives her a real sense of identity. Large photographs of stars of the screen, music and fashion add to the relaxed, fun feel. The spaces are fashion-forward rather than formal, inviting relaxation and enjoyment. The main salon features a large marble bar, with backlit mirrored wine and glass racks – a theme found in two further wine stores within the cabin. The upper deck sky lounge is yet another bright white space, with curving glass days inviting you out to the dining and eating areas on the aft deck. One of the VIP cabins also enjoys this vantage point. The master suite lies forward on the main deck, with two further large doubles and smaller twins on the