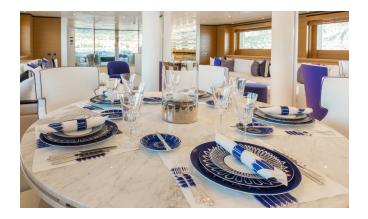

### **DESCRIPTION**

Mischief is a striking looking yacht, with racy lines enhanced by her blue hull and white boot stripe. Her interiors are just as special – the dramatic use of white reflective surfaces accented with blues and blacks gives her a real sense of identity. Large photographs of stars of the screen, music and fashion add to the relaxed, fun feel. The spaces are fashion-forward rather than formal, inviting relaxation and enjoyment. The main salon features a large marble bar, with backlit mirrored wine and glass racks – a theme found in two further wine stores within the cabin. The upper deck sky lounge is yet another bright white space, with curving glass days inviting you out to the dining and eating areas on the aft deck. One of the VIP cabins also enjoys this vantage point. The master suite lies forward on the main deck, with two further large doubles and smaller twins on the