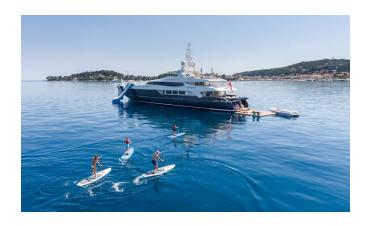

# THE VERY LATEST WATERTOYS

"

#### **WATERSPORTS**

2 x 260 GTX seadoo Jet Ski (New 2016)

2 x Seabobs

4 x Paddle Boards

1 x letlev

4 x Inflatable rafts make up water sports area off the stern,

with Sun lounges

Multiple inflatable towable toys Wakeboards and Waterskis