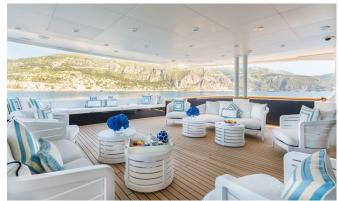

## **EXTERIOR SHOTS**

### **DESCRIPTION**

Mischief is a striking looking yacht, with racy lines enhanced by her blue hull and white boot stripe. Her interiors are just as special – the dramatic use of white reflective surfaces accented with blues and blacks gives her a real sense of identity. Large photographs of stars of the screen, music and fashion add to the relaxed, fun feel. The spaces are fashion-forward rather than formal, inviting relaxation and enjoyment. The main salon features a large marble bar, with backlit mirrored wine and glass racks – a theme found in two further wine stores within the cabin. The upper deck sky lounge is yet another bright white space, with curving glass days inviting you out to the dining and eating areas on the aft deck. One of the VIP cabins also enjoys this vantage point. The master suite lies forward on the main deck, with two further large doubles and smaller twins on the