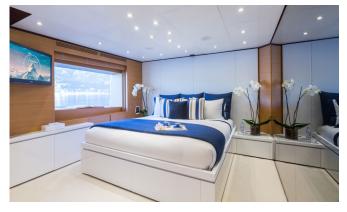

### **DESCRIPTION**

Mischief is a striking looking yacht, with racy lines enhanced by her blue hull and white boot stripe. Her interiors are just as special – the dramatic use of white reflective surfaces accented with blues and blacks gives her a real sense of identity. Large photographs of stars of the screen, music and fashion add to the relaxed, fun feel. The spaces are fashion-forward rather than formal, inviting relaxation and enjoyment. The main salon features a large marble bar, with backlit mirrored wine and glass racks – a theme found in two further wine stores within the cabin. The upper deck sky lounge is yet another bright white space, with curving glass days inviting you out to the dining and eating areas on the aft deck. One of the VIP cabins also enjoys this vantage point. The master suite lies forward on the main deck, with two further large doubles and smaller twins on the