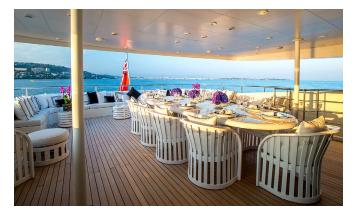

# **FAMILY-FRIENDLY LAYOUT**

77

lower deck. These twin rooms would be great for children – and with all the entertainments on offer they'll barely spend any time in their cabins - or get up to mischief!

An inflatable slide lets you slip off the bows, then you can try to climb back up via the over-water climbing wall. Or take to the floating pontoons from the stern where you can relax on loungers right on the water, take out a jet ski, seabob or paddle board – or simply let the crew tow you around on an inflatable...