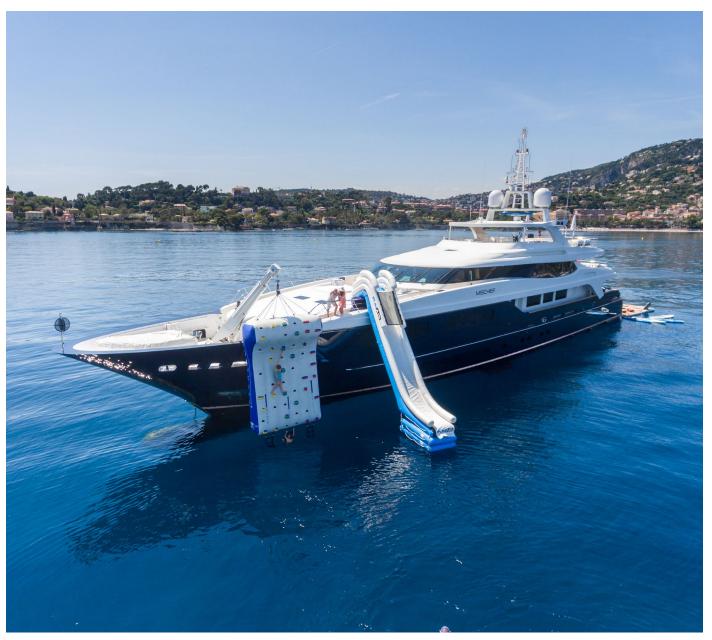

lower deck. These twin rooms would be great for children – and with all the entertainments on offer they'll barely spend any time in their cabins - or get up to mischief!

An inflatable slide lets you slip off the bows, then you can try to climb back up via the over-water climbing wall. Or take to the floating pontoons from the stern where you can relax on loungers right on the water, take out a jet ski, seabob or paddle board – or simply let the crew tow you around on an inflatable...

Knee-board

Extensive Fishing equipment Multiple Masks and Snorkels Climbing Wall and Slide