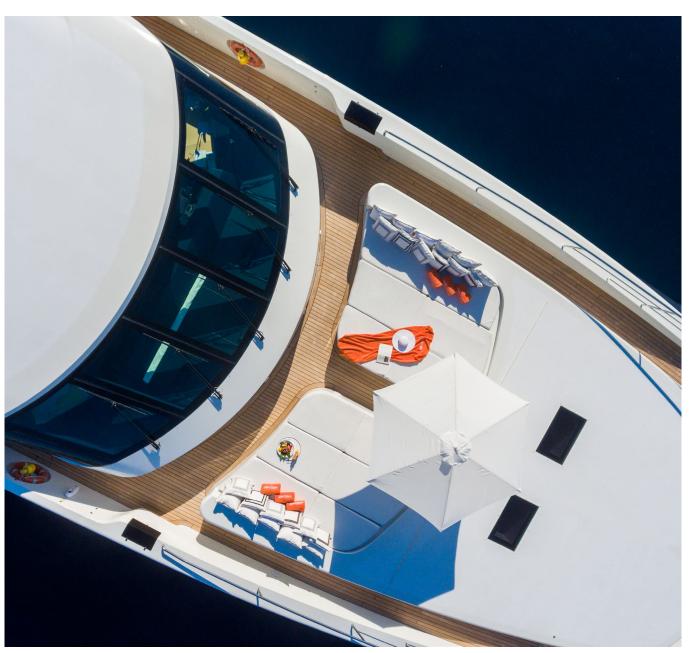

## **EXTERIOR SHOTS**

lower deck. These twin rooms would be great for children – and with all the entertainments on offer they'll barely spend any time in their cabins - or get up to mischief!

An inflatable slide lets you slip off the bows, then you can try to climb back up via the over-water climbing wall. Or take to the floating pontoons from the stern where you can relax on loungers right on the water, take out a jet ski, seabob or paddle board – or simply let the crew tow you around on an inflatable...