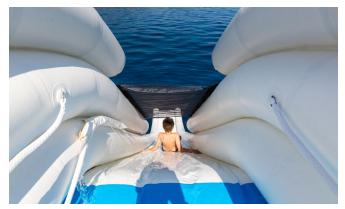

lower deck. These twin rooms would be great for children – and with all the entertainments on offer they'll barely spend any time in their cabins - or get up to mischief!

An inflatable slide lets you slip off the bows, then you can try to climb back up via the over-water climbing wall. Or take to the floating pontoons from the stern where you can relax on loungers right on the water, take out a jet ski, seabob or paddle board – or simply let the crew tow you around on an inflatable...

# THE VERY LATEST WATERTOYS

"

Knee-board

Extensive Fishing equipment Multiple Masks and Snorkels Climbing Wall and Slide