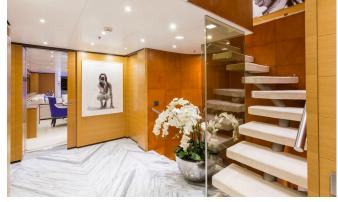

### **DESCRIPTION**

Mischief is a striking looking yacht, with racy lines enhanced by her blue hull and white boot stripe. Her interiors are just as special – the dramatic use of white reflective surfaces accented with blues and blacks gives her a real sense of identity. Large photographs of stars of the screen, music and fashion add to the relaxed, fun feel. The spaces are fashion-forward rather than formal, inviting relaxation and enjoyment. The main salon features a large marble bar, with backlit mirrored wine and glass racks – a theme found in two further wine stores within the cabin. The upper deck sky lounge is yet another bright white space, with curving glass days inviting you out to the dining and eating areas on the aft deck. One of the VIP cabins also enjoys this vantage point. The master suite lies forward on the main deck, with two further large doubles and smaller twins on the