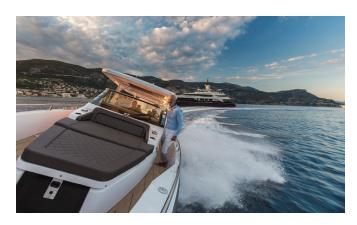

## **EXTERIOR SHOTS**

### **DESCRIPTION**

Mischief is a striking looking yacht, with racy lines enhanced by her blue hull and white boot stripe. Her interiors are just as special – the dramatic use of white reflective surfaces accented with blues and blacks gives her a real sense of identity. Large photographs of stars of the screen, music and fashion add to the relaxed, fun feel. The spaces are fashion-forward rather than formal, inviting relaxation and enjoyment. The main salon features a large marble bar, with backlit mirrored wine and glass racks – a theme found in two further wine stores within the cabin. The upper deck sky lounge is yet another bright white space, with curving glass days inviting you out to the dining and eating areas on the aft deck. One of the VIP cabins also enjoys this vantage point. The master suite lies forward on the main deck, with two further large doubles and smaller twins on the