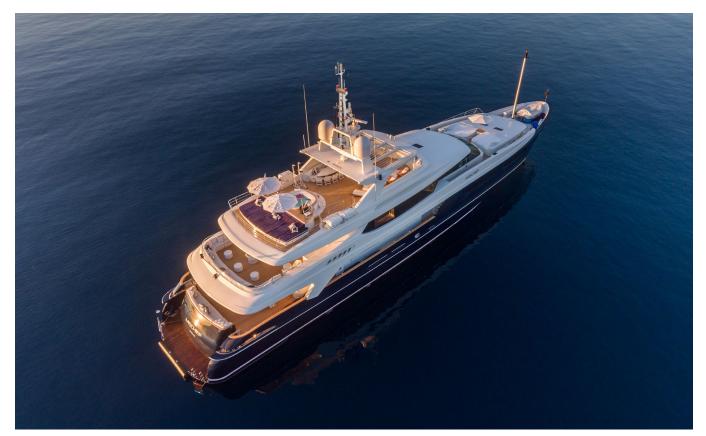

### **DESCRIPTION**

Mischief is a striking looking yacht, with racy lines enhanced by her blue hull and white boot stripe. Her interiors are just as special – the dramatic use of white reflective surfaces accented with blues and blacks gives her a real sense of identity. Large photographs of stars of the screen, music and fashion add to the relaxed, fun feel. The spaces are fashion-forward rather than formal, inviting relaxation and enjoyment. The main salon features a large marble bar, with backlit mirrored wine and glass racks – a theme found in two further wine stores within the cabin. The upper deck sky lounge is yet another bright white space, with curving glass days inviting you out to the dining and eating areas on the aft deck. One of the VIP cabins also enjoys this vantage point. The master suite lies forward on the main deck, with two further large doubles and smaller twins on the

# MISCHIEF IS A BRIGHT, LIGHT AND STYLISH SUPERYACHT WITH A CHEEKY YET SOPHISTICATED AMBIENCE.

77